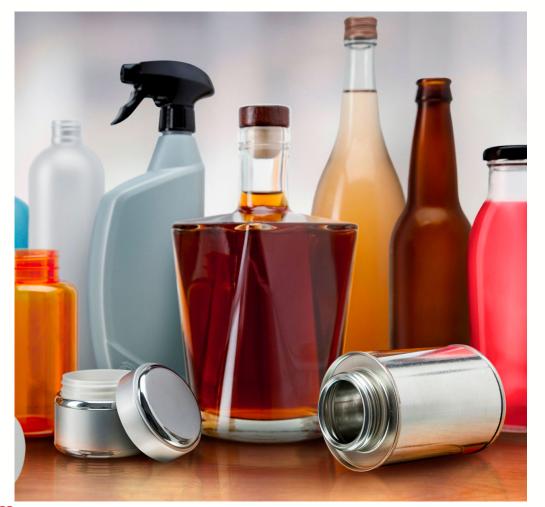

#### Supply Packaging Of All Types

We provide plastic, glass, and metal containers, closures, and dispensing systems of all types:

- Bottles Drums
- Jars Pails
- Vials Pouches
- Tubes Lab supplies
- Cans
- Pumps & sprayers