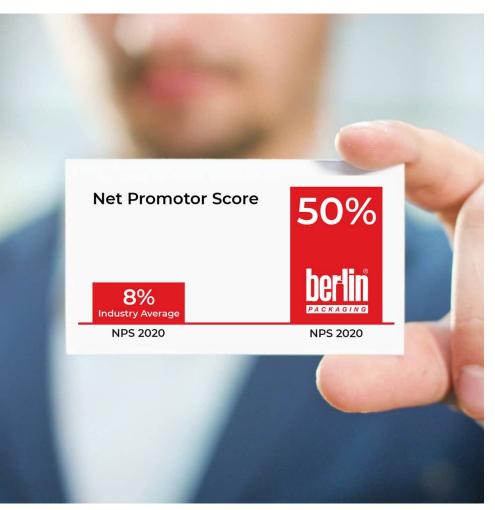

#### Thrilling Customer Service

We use Net Promoter Score (NPS) to Measure Customer Experience. The NPS survey asks the ultimate question, how likely our customers are to recommend Berlin Packaging to a colleague on a scale of 0-10?

Independent research shows that Berlin Packaging leads the packaging industry in customer thrill. Our score is in line with thrill experts in other customer-focused industries. We're not complacent.