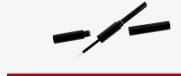

|                       | ● Scan me                               |
|-----------------------|-----------------------------------------|
| smetic Pen BPMU110602 |                                         |
| Ф9.3x128.1mm          | English version: www.berlinpackagingapa |
| 2.95x3.9mm            | www.beriiripackagirigapi                |