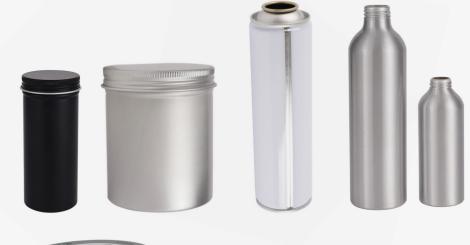

Tip Dimension

CUSTOM OPTIONS for all kinds of metal contanier: pharmaceutical, nutraceutical & healthcare packaging.

\*Aluminum Tubes, \*Metal Tins, \*Aerosol PKG, \*Airless PKG