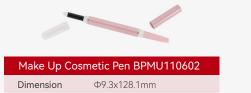

|                       | ● Scan me                               |
|-----------------------|-----------------------------------------|
| smetic Pen BPMU110602 |                                         |
| Ф9.3x128.1mm          | English version: www.berlinpackagingapa |
| 2.95x3.9mm            | www.beriiripackagirigapi                |