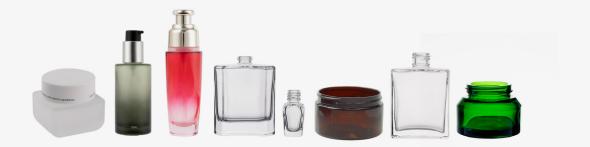

# **Glass Packaging**

CUSTOM OPTIONS for all kinds of glass contanier: lotion, cream, nail polish, and perfume packaging, etc.

# Plastic Packaging

CUSTOM OPTIONS for all kinds of plastic contanier: bottle, jar, tube, stick and compact packaging, etc.